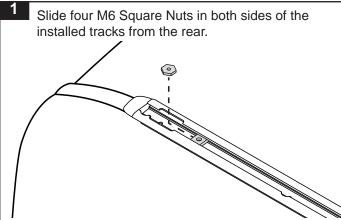

|
| *2   | M6 Spring Washer                | 4   | W004     |
| *3   | M6 x 12.5mm Flat Washer         | 4   | W003     |
| *4   | RLTP Leg                        | 2   | M057     |
| 5    | RLTP Tray Spacer                | 2   | M864     |
| *6   | M6 Brass Nut                    | 4   | N009     |
| *7   | Torque Security Key Short       | 1   | TORKEY-S |
| *8   | M10 Channel Nut                 | 2   | N024     |
| *9   | M10 x 38mm Flat Washer          | 2   | W022     |
| *10  | M10 Internal Shake Proof Washer | 2   | W021     |
| *11  | M10 x 25mm Hex Bolt             | 2   | B071     |
| 12   | Instructions                    | 1   | R1066    |



**Note:** Bars and adaptor kits sold as separate. **Tools Required:** - Torque Allen Key (provided).

## **Fitment Instructions**