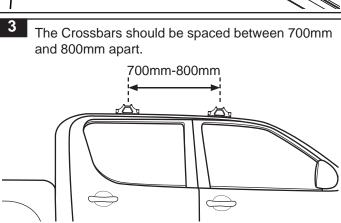

|
| *2   | M6 Spring Washer                | 4   | W004     |
| *3   | M6 x 12.5mm Flat Washer         | 4   | W003     |
| *4   | RLTP Leg                        | 2   | M057     |
| 5    | RLTP Tray Spacer                | 2   | M864     |
| *6   | M6 Brass Nut                    | 4   | N009     |
| *7   | Torque Security Key Short       | 1   | TORKEY-S |
| *8   | M10 Channel Nut                 | 2   | N024     |
| *9   | M10 x 38mm Flat Washer          | 2   | W022     |
| *10  | M10 Internal Shake Proof Washer | 2   | W021     |
| *11  | M10 x 25mm Hex Bolt             | 2   | B071     |
| 12   | Instructions                    | 1   | R1066    |



**Note:** Bars and adaptor kits sold as separate. **Tools Required:** - Torque Allen Key (provided).

## **Fitment Instructions**