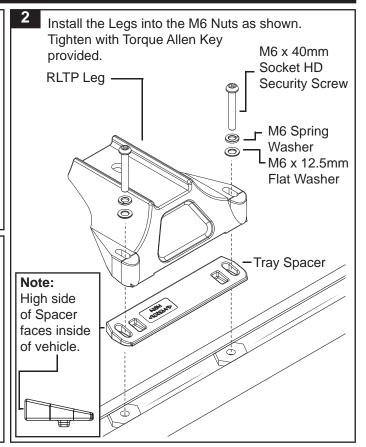

Fit Time: 15min

These instructions remain the property of Rhino-Rack Australia Pty. Ltd. and may not be used or changed for any other purpose than intended.

| Item | SUB0673                         | Qty | Part No. |
|------|---------------------------------|-----|----------|
| 1    | M6 x 40mm Socket Head Cap Screw | 4   | B033     |
| *2   | M6 Spring Washer                | 4   | W004     |
| *3   | M6 x 12.5mm Flat Washer         | 4   | W003     |
| *4   | RLTP Leg                        | 2   | M057     |
| 5    | RLTP Tray Spacer                | 2   | M864     |
| *6   | M6 Brass Nut                    | 4   | N009     |
| *7   | Torque Security Key Short       | 1   | TORKEY-S |
| *8   | M10 Channel Nut                 | 2   | N024     |
| *9   | M10 x 38mm Flat Washer          | 2   | W022     |
| *10  | M10 Internal Shake Proof Washer | 2   | W021     |
| *11  | M10 x 25mm Hex Bolt             | 2   | B071     |
| 12   | Instructions                    | 1   | R1066    |

## **Fitment Instructions**