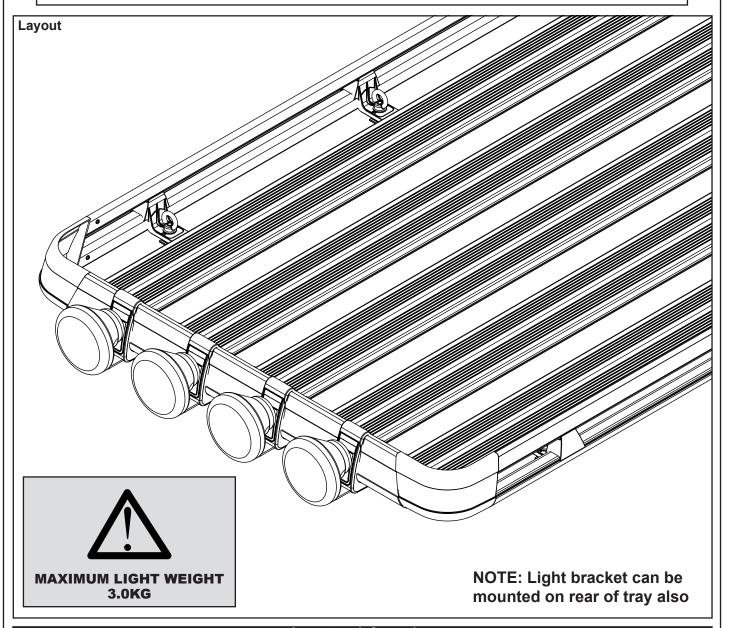

### Important Information

Please remove Alloy Tray Light Bracket, Alloy Tray and Roof Racks when putting vehicle through an automatic car wash.