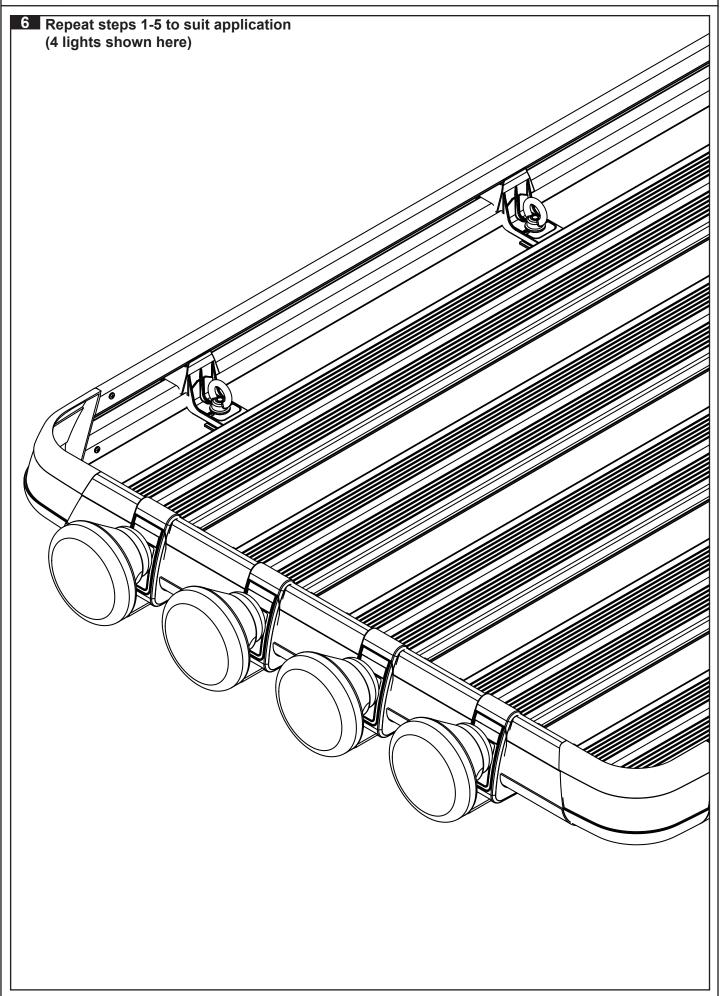

## Parts List

| Item | Component Name           | Qty | Part No  |
|------|--------------------------|-----|----------|
| 1    | M6 X 16 Security Bolt    | 1   | B061     |
| 2    | M6 X 16 Flat Washer      | 2   | W031     |
| 3    | Clamp                    | 1   | A471     |
| 4    | Plate                    | 1   | C801     |
| 5    | M6 Nyloc Nut             | 1   | N013     |
| 6    | Spotlight Bracket Top    | 1   | M476     |
| 7    | Spotlight Bracket Bottom | 1   | M477     |
| 8    | Allen Key                | 1   | SECKEY-S |
| 9    | Fitting Instructions     | 1   | RR232    |