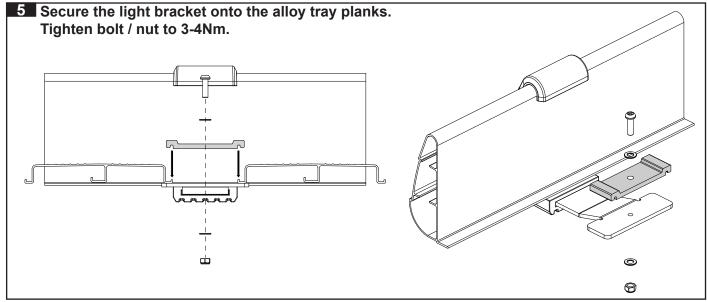

ia Pty Ltd and may not be used or changed for any other purpose than intended.



## Parts List

| Item | Component Name           | Qty | Part No  |
|------|--------------------------|-----|----------|
| 1    | M6 X 16 Security Bolt    | 1   | B061     |
| 2    | M6 X 16 Flat Washer      | 2   | W031     |
| 3    | Clamp                    | 1   | A471     |
| 4    | Plate                    | 1   | C801     |
| 5    | M6 Nyloc Nut             | 1   | N013     |
| 6    | Spotlight Bracket Top    | 1   | M476     |
| 7    | Spotlight Bracket Bottom | 1   | M477     |
| 8    | Allen Key                | 1   | SECKEY-S |
| 9    | Fitting Instructions     | 1   | RR232    |



#### **Care Instruction:**

Wash and clean alloy tray prior to fitment

### Tools Required:

10mm Spanner