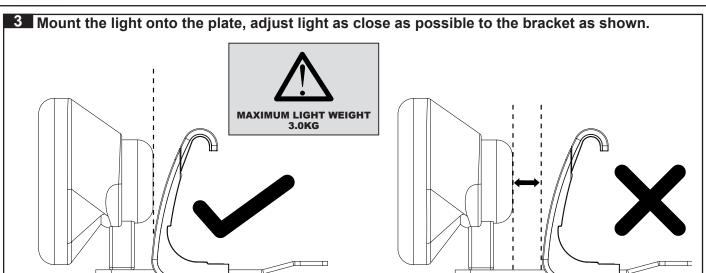

tralia Pty Ltd and may not be used or changed for any other purpose than intended.



## Parts List

| Item | Component Name           | Qty | Part No  |
|------|--------------------------|-----|----------|
| 1    | M6 X 16 Security Bolt    | 1   | B061     |
| 2    | M6 X 16 Flat Washer      | 2   | W031     |
| 3    | Clamp                    | 1   | A471     |
| 4    | Plate                    | 1   | C801     |
| 5    | M6 Nyloc Nut             | 1   | N013     |
| 6    | Spotlight Bracket Top    | 1   | M476     |
| 7    | Spotlight Bracket Bottom | 1   | M477     |
| 8    | Allen Key                | 1   | SECKEY-S |
| 9    | Fitting Instructions     | 1   | RR232    |



#### **Care Instruction:**

Wash and clean alloy tray prior to fitment

### Tools Required:

10mm Spanner