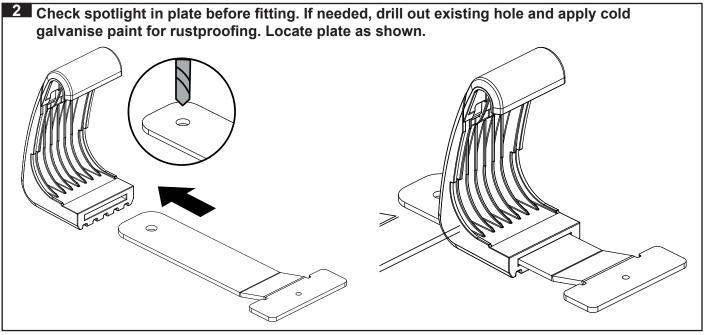

## Parts List

| Item | Component Name           | Qty | Part No  |
|------|--------------------------|-----|----------|
| 1    | M6 X 16 Security Bolt    | 1   | B061     |
| 2    | M6 X 16 Flat Washer      | 2   | W031     |
| 3    | Clamp                    | 1   | A471     |
| 4    | Plate                    | 1   | C801     |
| 5    | M6 Nyloc Nut             | 1   | N013     |
| 6    | Spotlight Bracket Top    | 1   | M476     |
| 7    | Spotlight Bracket Bottom | 1   | M477     |
| 8    | Allen Key                | 1   | SECKEY-S |
| 9    | Fitting Instructions     | 1   | RR232    |