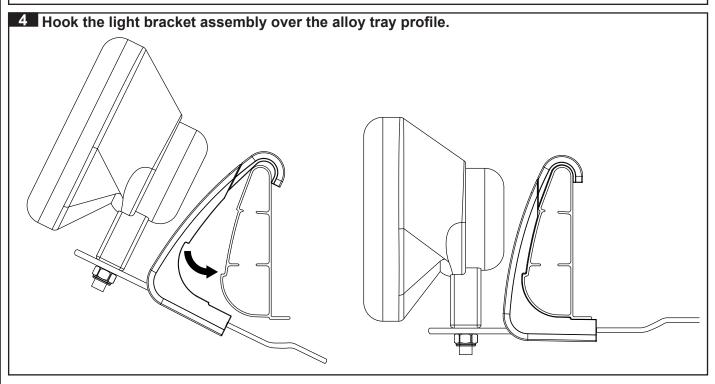

alia Pty Ltd and may not be used or changed for any other purpose than intended.



## Parts List

| Item | Component Name           | Qty | Part No  |
|------|--------------------------|-----|----------|
| 1    | M6 X 16 Security Bolt    | 1   | B061     |
| 2    | M6 X 16 Flat Washer      | 2   | W031     |
| 3    | Clamp                    | 1   | A471     |
| 4    | Plate                    | 1   | C801     |
| 5    | M6 Nyloc Nut             | 1   | N013     |
| 6    | Spotlight Bracket Top    | 1   | M476     |
| 7    | Spotlight Bracket Bottom | 1   | M477     |
| 8    | Allen Key                | 1   | SECKEY-S |
| 9    | Fitting Instructions     | 1   | RR232    |



#### **Care Instruction:**

Wash and clean alloy tray prior to fitment

### Tools Required:

10mm Spanner