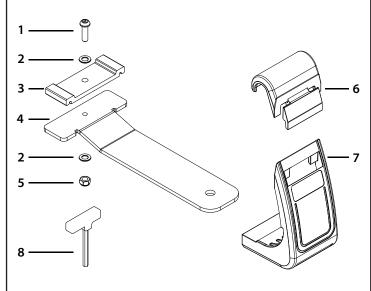

## Parts List

| Item | Component Name           | Qty | Part No  |
|------|--------------------------|-----|----------|
| 1    | M6 X 16 Security Bolt    | 1   | B061     |
| 2    | M6 X 16 Flat Washer      | 2   | W031     |
| 3    | Clamp                    | 1   | A471     |
| 4    | Plate                    | 1   | C801     |
| 5    | M6 Nyloc Nut             | 1   | N013     |
| 6    | Spotlight Bracket Top    | 1   | M476     |
| 7    | Spotlight Bracket Bottom | 1   | M477     |
| 8    | Allen Key                | 1   | SECKEY-S |
| 9    | Fitting Instructions     | 1   | RR232    |