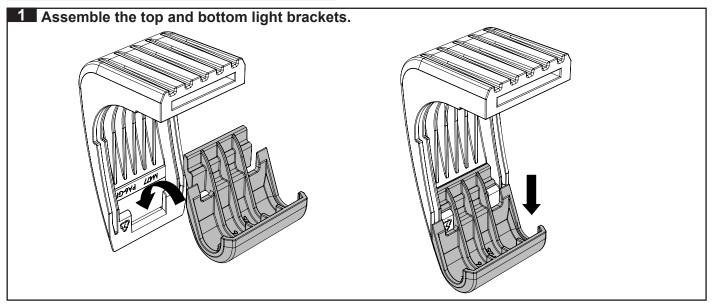

## Parts List

| Item | Component Name           | Qty | Part No  |
|------|--------------------------|-----|----------|
| 1    | M6 X 16 Security Bolt    | 1   | B061     |
| 2    | M6 X 16 Flat Washer      | 2   | W031     |
| 3    | Clamp                    | 1   | A471     |
| 4    | Plate                    | 1   | C801     |
| 5    | M6 Nyloc Nut             | 1   | N013     |
| 6    | Spotlight Bracket Top    | 1   | M476     |
| 7    | Spotlight Bracket Bottom | 1   | M477     |
| 8    | Allen Key                | 1   | SECKEY-S |
| 9    | Fitting Instructions     | 1   | RR232    |