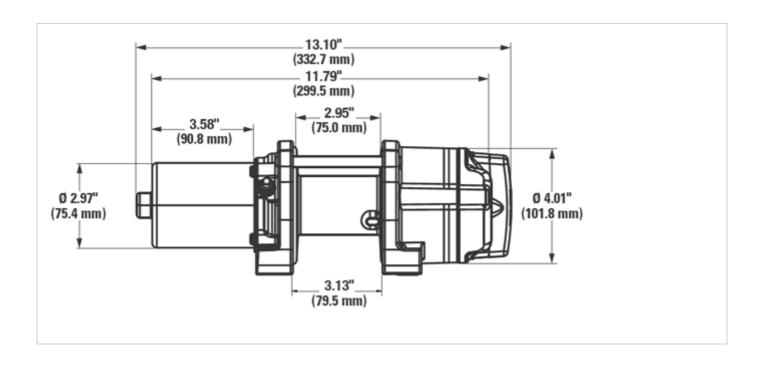

Winch Dimensions: 13.1" L. x 4.53" D. x 4.69" H. (333mm L. x 115mm D. x 119mm H.)

Mounting Bolt Pattern: 3.0" x 4.87" (76mm x 124mm)