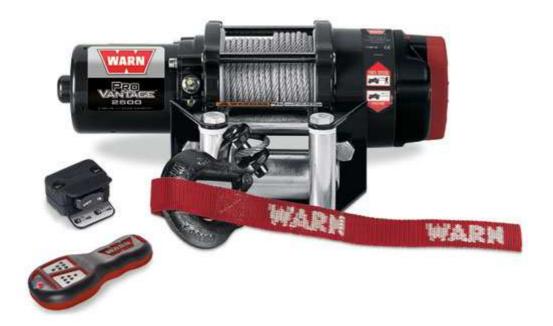

## ATV & Side X Side Winches: ProVantage 2500

## **ProVantage 2500**

## The ATV enthusiast's choice for smaller powersports vehicles

With 1134 kg of pulling capacity, this workhorse is equipped with premium components, and is ideal for recovering stuck ATVs on the trail or pulling heavy loads on the worksite. With an easy-to-use clutch dial, powerful permanent magnet motor, and all-metal gear housing, this winch is a market leader.

- 15m x 5mm wire rope and plow roller fairlead
- Hook, tie rods, and body feature attractive, durable, corrosion-resistant black finish
- Three-stage planetary gear train for smooth, efficient operation
- Ergonomic clutch handle
- Patented roller disc brake for outstanding control while winching
- Fully sealed to keep the elements out
- Plow roller fairlead
- Mini rocker control switch
- Wireless remote
- CE Compliant