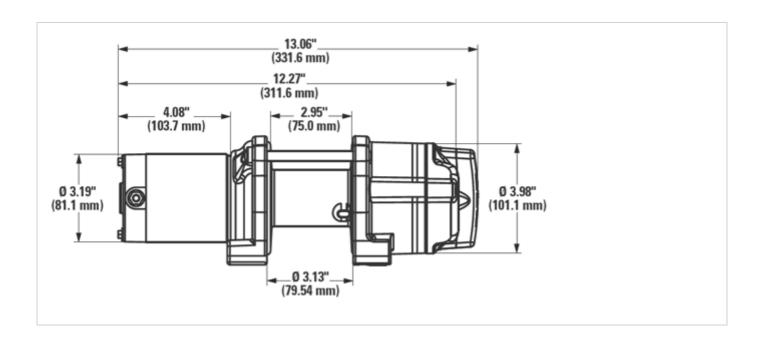

Winch Dimensions: 13.1" L. x 4.53" D. x 4.69" H. (333mm L. x 115mm D. x 119mm H.)

Mounting Bolt Pattern: 3.0" x 4.87" (76mm x 124mm)