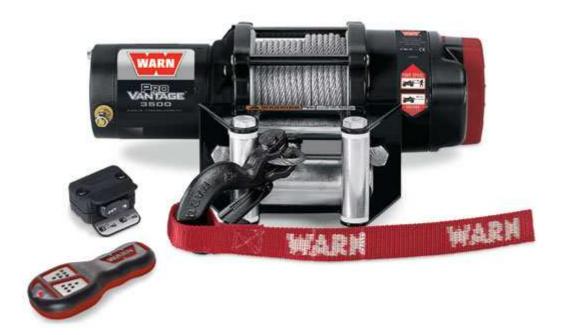

## Extra winching power and premium components for larger powersports vehicles

With a 1588 kg capacity, this winch is perfect for larger ATVs and Side x Sides. It packs the reliability and extra grunt you need to get the big jobs done. And with the durability of an all-metal gear end housing and a powerful permanent magnet motor, this winch works and plays as hard as you do.

- 15m x 5mm wire rope and plow roller fairlead
- Hook, tie rods, and body feature attractive, corrosion-resistant black finish
- Three-stage planetary gear train for smooth, efficient operation.
- Patented roller disc brake for outstanding control while winching
- Ergonomic clutch handle
- Fully sealed motor and drive train to keep the elements out
- Plow roller fairlead
- Mini rocker control switch
- Wireless remote
- CE Compliant

## **SPECS/PART NUMBERS**

Winch model: WARN ProVantage 3500

Part numbers: 91035

Rated line pull: 3500 lbs. (1588 kg)

Motor: 12V Permanent Magnet

Sealing: Full

**Geartrain:** 3-Stage Planetary

Rope Material: Wire

**Rope length & diameter:** 50' x 3/16" (15m x 5mm)

Primary Control: Handlebar Mini-Rocker

**Remote Control:** Wireless

Best for plow lifting: Yes

**Brake:** Patented Roller Disc

**Certifications:** CE Compliant

Mechanical Warranty: 3 Year

**Electrical Warranty:** 3 Year

| PERFORMANCE DATA |                 |         | PULL BY LAYER   |
|------------------|-----------------|---------|-----------------|
| Line Pull        | Line Speed      | Motor   | Pull by layer   |
| Lbs.(Kgs.)       | FT./min(M/min.) | Current | layer/Lbs(Kgs.) |
| 0                | 21.1 (6.4)      | 21.6    | 1/3500 (1588)   |
| 500 (227)        | 17.2 (5.2)      | 51.8    | 2/2125 (1349)   |
| 1000 (454)       | 14.4 (4.4)      | 79.3    | 3/1806 (1147)   |
| 1500 (680)       | 12.1 (3.7)      | 107.3   | 4/1535 (975)    |
| 2000 (907)       | 9.9 (3.0)       | 137.9   |                 |
| 2500 (1134)      | 8.1 (2.5)       | 168.0   |                 |
| 3000 (1361)      | 6.8 (2.1)       | 194.4   |                 |
| 3500 (1588)      | 5.8 (1.8)       | 220.0   |                 |