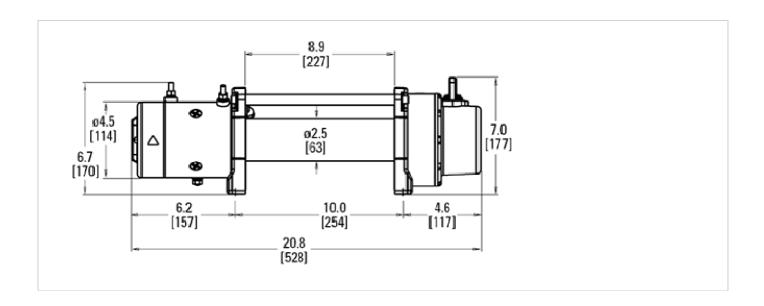

Above performance specs are based on first layer of drum

**Winch Dimensions:** 20.8" L. x 6.3" D. x 6.97" H.

(528mm L. x 160mm D. x 177mm H.)

Mounting Bolt Pattern: 10.0" x 4.5" (254mm x 114.3mm)