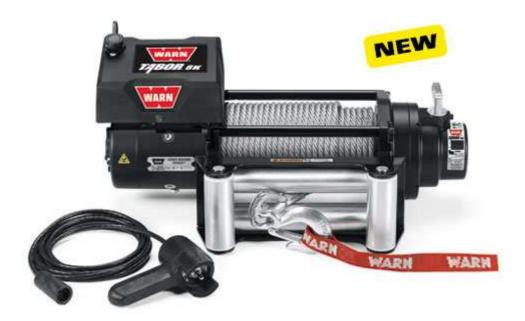

## Jeep, Truck & SUV Winches: Tabor 8K

## WARN Tabor 8K

## **Great for Lighter Trucks, Jeeps and SUVs**

A full 8,000 lb. pulling capacity makes this winch great for lighter trucks, Jeeps, and SUVs. Quick line speed, durable construction, and WARN dependability ensure this winch will come through time and time again.

- Legendary WARN reliability and performance; 8,000 lb. (3630 kg) capacity
- Low-profile design will fit most trucks and SUVs
- Separate control pack for various mounting options
- Exclusive brake design for superior winching control
- Durable, smooth, and reliable three-stage planetary geartrain
- Series-wound motor for power and fast line speed
- Remote control with 12' (3.7m) lead
- 94' of 5/16" (28.6m of 8mm) diameter wire rope