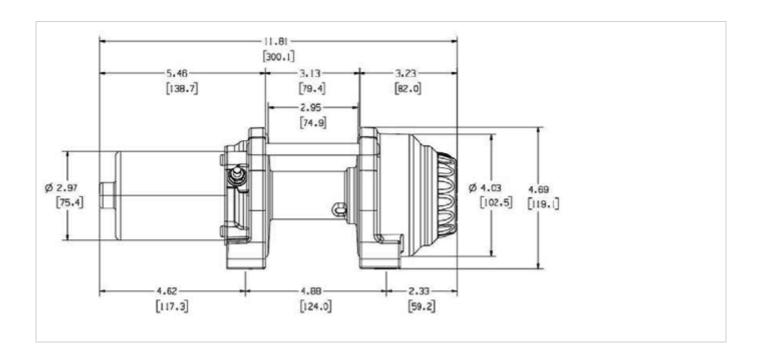

Winch Dimensions: 11.81" L. x 4.53" D. x 4.69" H. (300mm L. x 115mm D. x 119mm H.)

Mounting Bolt Pattern: 3.0" x 4.87" (76mm x 124mm)