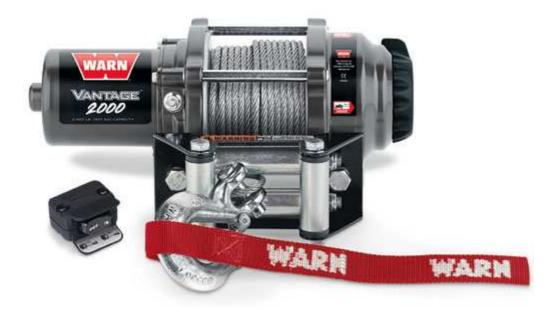

## ATV & Side X Side Winches: Vantage 2000

## Vantage 2000

## Compact, powerful, and affordable-perfect for smaller powersports vehicles

Great for smaller ATVs that work and play hard, this winch offers best-in-class durability, reliability, and performance. With 907 kg of pulling capacity and best-in-class performance, the Vantage 2000 offers big value in a small package.

- 15m x 4mm wire rope with roller fairlead
- Fully sealed motor and drive train to keep the elements out
- Differential planetary gear train, dynamic brake.
- High strength composite end housing
- Permanent magnet motor
- Includes handlebar-mounted mini rocker control
- CE Compliant