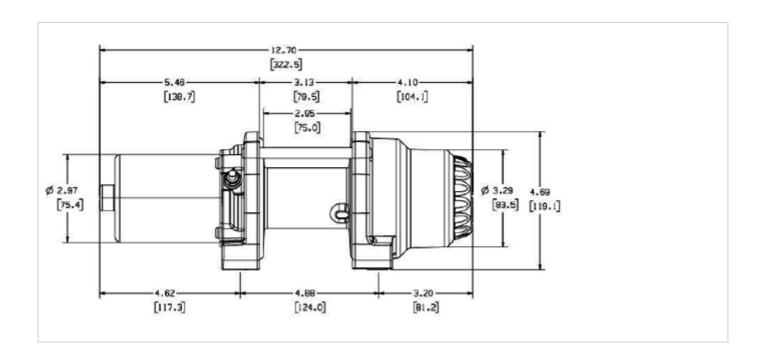

Winch Dimensions: 12.7" L. x 4.53" D. x 4.69" H. (323mm L. x 115mm D. x 119mm H.)

Mounting Bolt Pattern: 3.0" x 4.88" (76mm x 124mm)