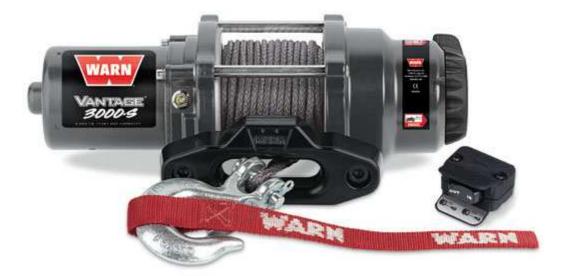

## ATV & Side X Side Winches: Vantage 3000-s

## Vantage 3000-s

## Extra muscle for powersports enthusiasts on a budget

With 15m of 5mm synthetic rope and 1361 kg of pulling power, this is the winch to have when you want to tackle the trails on your bigger powersports vehicle. This winch is a great value, and it will pull its weight time after time.

- 15m x 5mm synthetic rope with black powder-coated hawse fairlead
- Fully sealed motor and drive train to keep the elements out
- Three-stage planetary gear train for smooth, efficient operation.
- High strength composite end housing
- Mechanical spring brake for control while winching
- Includes handlebar-mounted mini-rocker switch
- CE Compliant