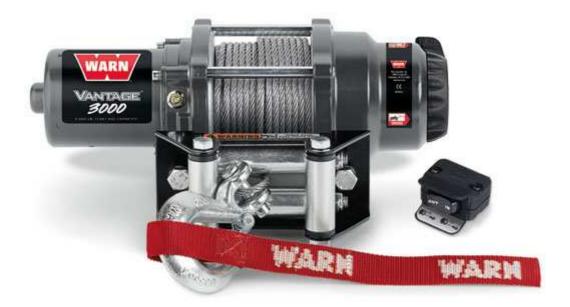

## ATV & Side X Side Winches: Vantage 3000

## Vantage 3000

## More pulling power for larger ATVs and Side x Sides

When you need big power at a premium value, the Vantage 3000 is an excellent choice for vehicle recovery or moving heavy loads. With great performance, a powerful motor, and 1361 kg of pulling capacity, this winch will get the job done without breaking the bank.

- 15m x 5mm wire rope with roller fairlead
- Fully sealed motor and drive train to keep the elements out
- Three-stage planetary gear train for smooth, efficient operation.
- High strength composite end housing
- Mechanical spring brake for control while winching
- Includes handlebar-mounted mini-rocker switch
- CE Compliant