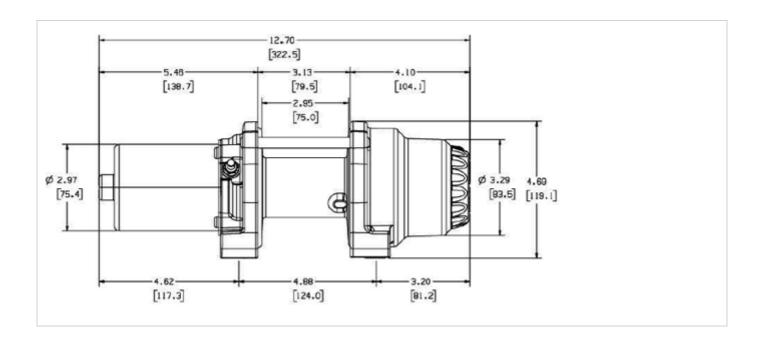

Winch Dimensions: 12.7" L. x 4.53" D. x 4.69" H. (323mm L. x 115mm D. x 119mm H.)

Mounting Bolt Pattern: 3.0" x 4.88" (76mm x 124mm)