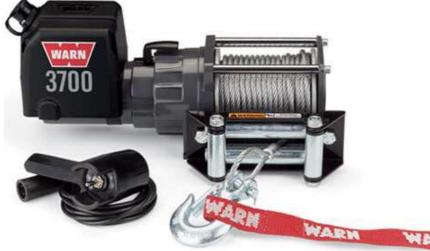

# **WARN 3700 DC Great for Trailers and Worksites**

The redesigned 3700 DC has heavy-duty power, which makes it ideally suited for work sites. It's the perfect pulling tool for loading trailers, too. Rugged by design, the ultrareliable 3700 makes a great addition to any workforce, pulling up to 3,700 lbs.

# **3700 DC SPECS**

Part Number: 93700 Capacity: 3,700 lbs. (1680 kgs) single line Switch Type: Remote With 12' (3.7 m) Lead Motor: Permanent Magnet HP: 1.9 hp 3.0" Diameter Power: 12V DC Gear Train: 3-Stage Planetary Clutch: Lever - Multi-Directional Brake: Dynamic and Mechanical Braking Wire Rope: 7/32" X 43' (13 m) Fairlead: Roller Electrical Leads: 2 - 6' (1.8 m) X 6 Gauge Cable Weight: 35 lbs. (16.9 kg) Warranty: Limited One Year Replacement Wire Rope: PN 78987