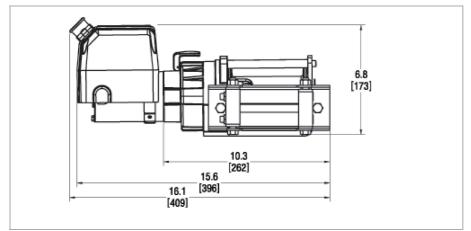

# Lifting vs Pulling

Wireless Winch Control Control your WARN 3700 and 4700 winches from up to 50' away.

warn.com/utility/.../3700DC.shtml

Warn Industries - Utility DC Powered ...

Winch Dimensions: 18.0" L. x 9.0" W. x 4.6" H. (.45m L. x .24m D. x .22m H.)