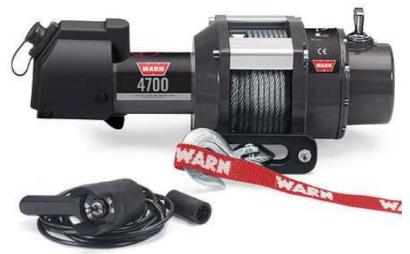

## **WARN 4700 DC** Heavy Puller for Trailers and General Load-Moving

The 4700 DC boasts a ready-for-anything attitude. Bring on the big loads, the big jobs no one wants to tackle. Couple 60' of wire rope with the powerful three-stage planetary gear train and you've got a peerless load-mover. Pulls up to 4,700 lbs, no problem.

## **4700 DC SPECS**

Part Number: 94700 Capacity: 4,700 lbs. (2130 kgs) single line Switch Type: Remote With 12' (3.7 m) Lead Motor: Permanent Magnet HP: 1.9 HP 3.0" Diameter Power: 12V DC Geartrain: 3-stage planetary Clutch: Lever - Multi-Directional Brake: Dynamic and Mechanical Braking Wire Rope: 1/4" X 60' (18.3 m) Fairlead: Hawse Electrical Leads: 2 - 6' (1.8m) X 6 gauge cable Weight: 42 lbs. (19.1 kg) Warranty: Limited One Year Replacement Wire Rope: PN 71297