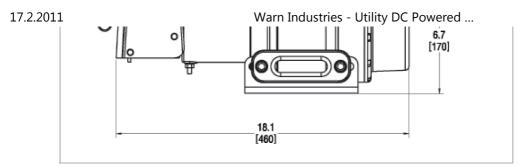

warn.com/utility/.../DC4700.shtml

Winch Dimensions: 12" L. x 19.5" W. x 8.0" H. (.30m L. x .49m W. x .20m H.)

Truck & Auto | Powersports | Utility | Industrial | WARN Power Systems | Fire & Rescue | Corporate WARN Branded Apparel | Partners | Customer Service | Dealer Locator | WARN Newsletter | Site Map